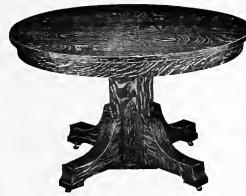

No. 9-38. Quartered Oak. Top 48 in. Round.
Weight:
6-ft. 180 lbs., 8-ft. 210 lbs., 10-ft. 240 lbs.
No. 11-38. Quartered Oak. Top 54 in. Round.

Weight: 8-ft. 230 lbs., 10-ft. 255 lbs., 12-ft. 290 lbs. Golden and Weathered Wax.

 No. 9-38.
 6-ft.
 Price \$32.00

 8-ft.
 Price 36.00

 10-ft.
 Price 40.00

 No. 11-38.
 8-ft.
 Price \$42.50

 10-ft.
 Price 47.50

 12-ft.
 Price 52.50

No. 6-43. Plain Oak. Top 45 in. Round. Weight:

6-ft. 165 lbs., 8-ft. 185 lbs., 10-ft. 205 lbs. Weathered.